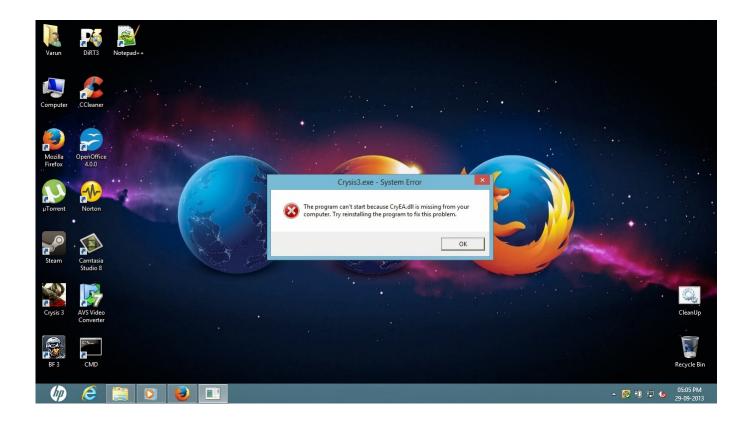

## **Crysis Problem Failed To Load Game Dll**

DOWNLOAD: https://tinurli.com/2ir6lo

bat or no .exe. I don't remember any of the games I installed from the disc. I would try to start them, and it says something along the lines of not responding. I then uninstalled everything, reinstalled Windows, and reinstalled all my games. If I start them from the CD now, they work fine. Edit: I wanted to make clear that I don't need the program to keep track of my games. I just need it to find the games I installed. When I install, I usually have an idea of what I'm installing, so I know what I need to look up in the package manager. For example, World of Warcraft. I know I have it installed, so I need to find it in the registry and install it. I would like to find the others like that. A: You could try using a simple search program like Google. Enter your favorite game name into the search bar at Google.com and it will list it for you. Q: Проблема с запуском скрипта в браузере IE Проблема с запуском скрипта в браузере в другой странице пользователя. Мне необходимо на каждый приватный запрос получить ответ о том, какая доменная зона. Подскажите, как правильно обработать этот поворот пользователя в браузере IE в \$\infty\$ 82157476af